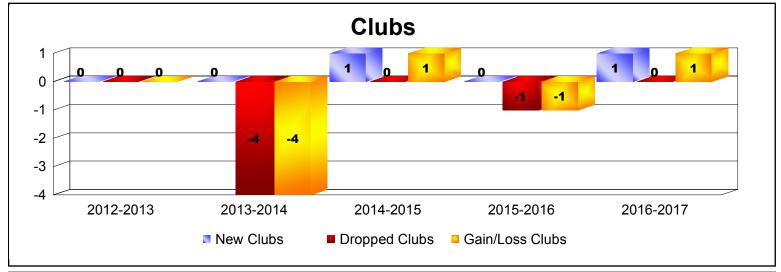

District U 2

As of June 2017 Cumulative

| Year      | New<br>Clubs | Dropped<br>Clubs | Gain/<br>Loss<br>Clubs | New<br>Members | Charter<br>Members | Reinstate<br>Members | Transfer<br>Members | Total<br>Member<br>Added | Total<br>Members<br>Dropped | Gain/<br>Loss<br>Members |
|-----------|--------------|------------------|------------------------|----------------|--------------------|----------------------|---------------------|--------------------------|-----------------------------|--------------------------|
| 2012-2013 | 0            | 0                | 0                      | 107            | 2                  | 5                    | 17                  | 131                      | -185                        | -54                      |
| 2013-2014 | 0            | -4               | -4                     | 104            | 1                  | 4                    | 10                  | 119                      | -172                        | -53                      |
| 2014-2015 | 1            | 0                | 1                      | 113            | 22                 | 2                    | 4                   | 141                      | -122                        | 19                       |
| 2015-2016 | 0            | -1               | -1                     | 106            | 3                  | 3                    | 4                   | 116                      | -155                        | -39                      |
| 2016-2017 | 1            | 0                | 1                      | 129            | 22                 | 3                    | 6                   | 160                      | -120                        | 40                       |
| Average   | 0            | -1               | -1                     | 112            | 10                 | 3                    | 8                   | 133                      | -151                        | -17                      |