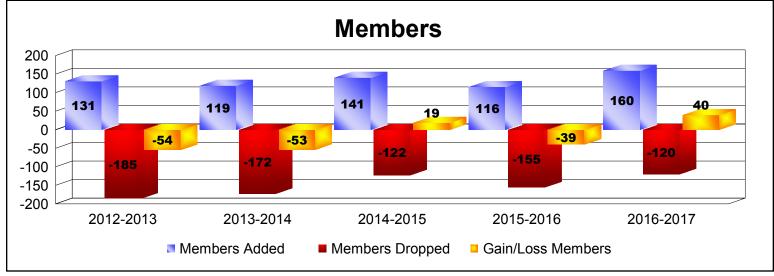

District U 2

As of June 2017 Cumulative

| Year      | New<br>Clubs | Dropped<br>Clubs | Gain/<br>Loss<br>Clubs | New<br>Members | Charter<br>Members | Reinstate<br>Members | Transfer<br>Members | Total<br>Member<br>Added | Total<br>Members<br>Dropped | Gain/<br>Loss<br>Members |
|-----------|--------------|------------------|------------------------|----------------|--------------------|----------------------|---------------------|--------------------------|-----------------------------|--------------------------|
| 2012-2013 | 0            | 0                | 0                      | 107            | 2                  | 5                    | 17                  | 131                      | -185                        | -54                      |
| 2013-2014 | 0            | -4               | -4                     | 104            | 1                  | 4                    | 10                  | 119                      | -172                        | -53                      |
| 2014-2015 | 1            | 0                | 1                      | 113            | 22                 | 2                    | 4                   | 141                      | -122                        | 19                       |
| 2015-2016 | 0            | -1               | -1                     | 106            | 3                  | 3                    | 4                   | 116                      | -155                        | -39                      |
| 2016-2017 | 1            | 0                | 1                      | 129            | 22                 | 3                    | 6                   | 160                      | -120                        | 40                       |
| Average   | 0            | -1               | -1                     | 112            | 10                 | 3                    | 8                   | 133                      | -151                        | -17                      |